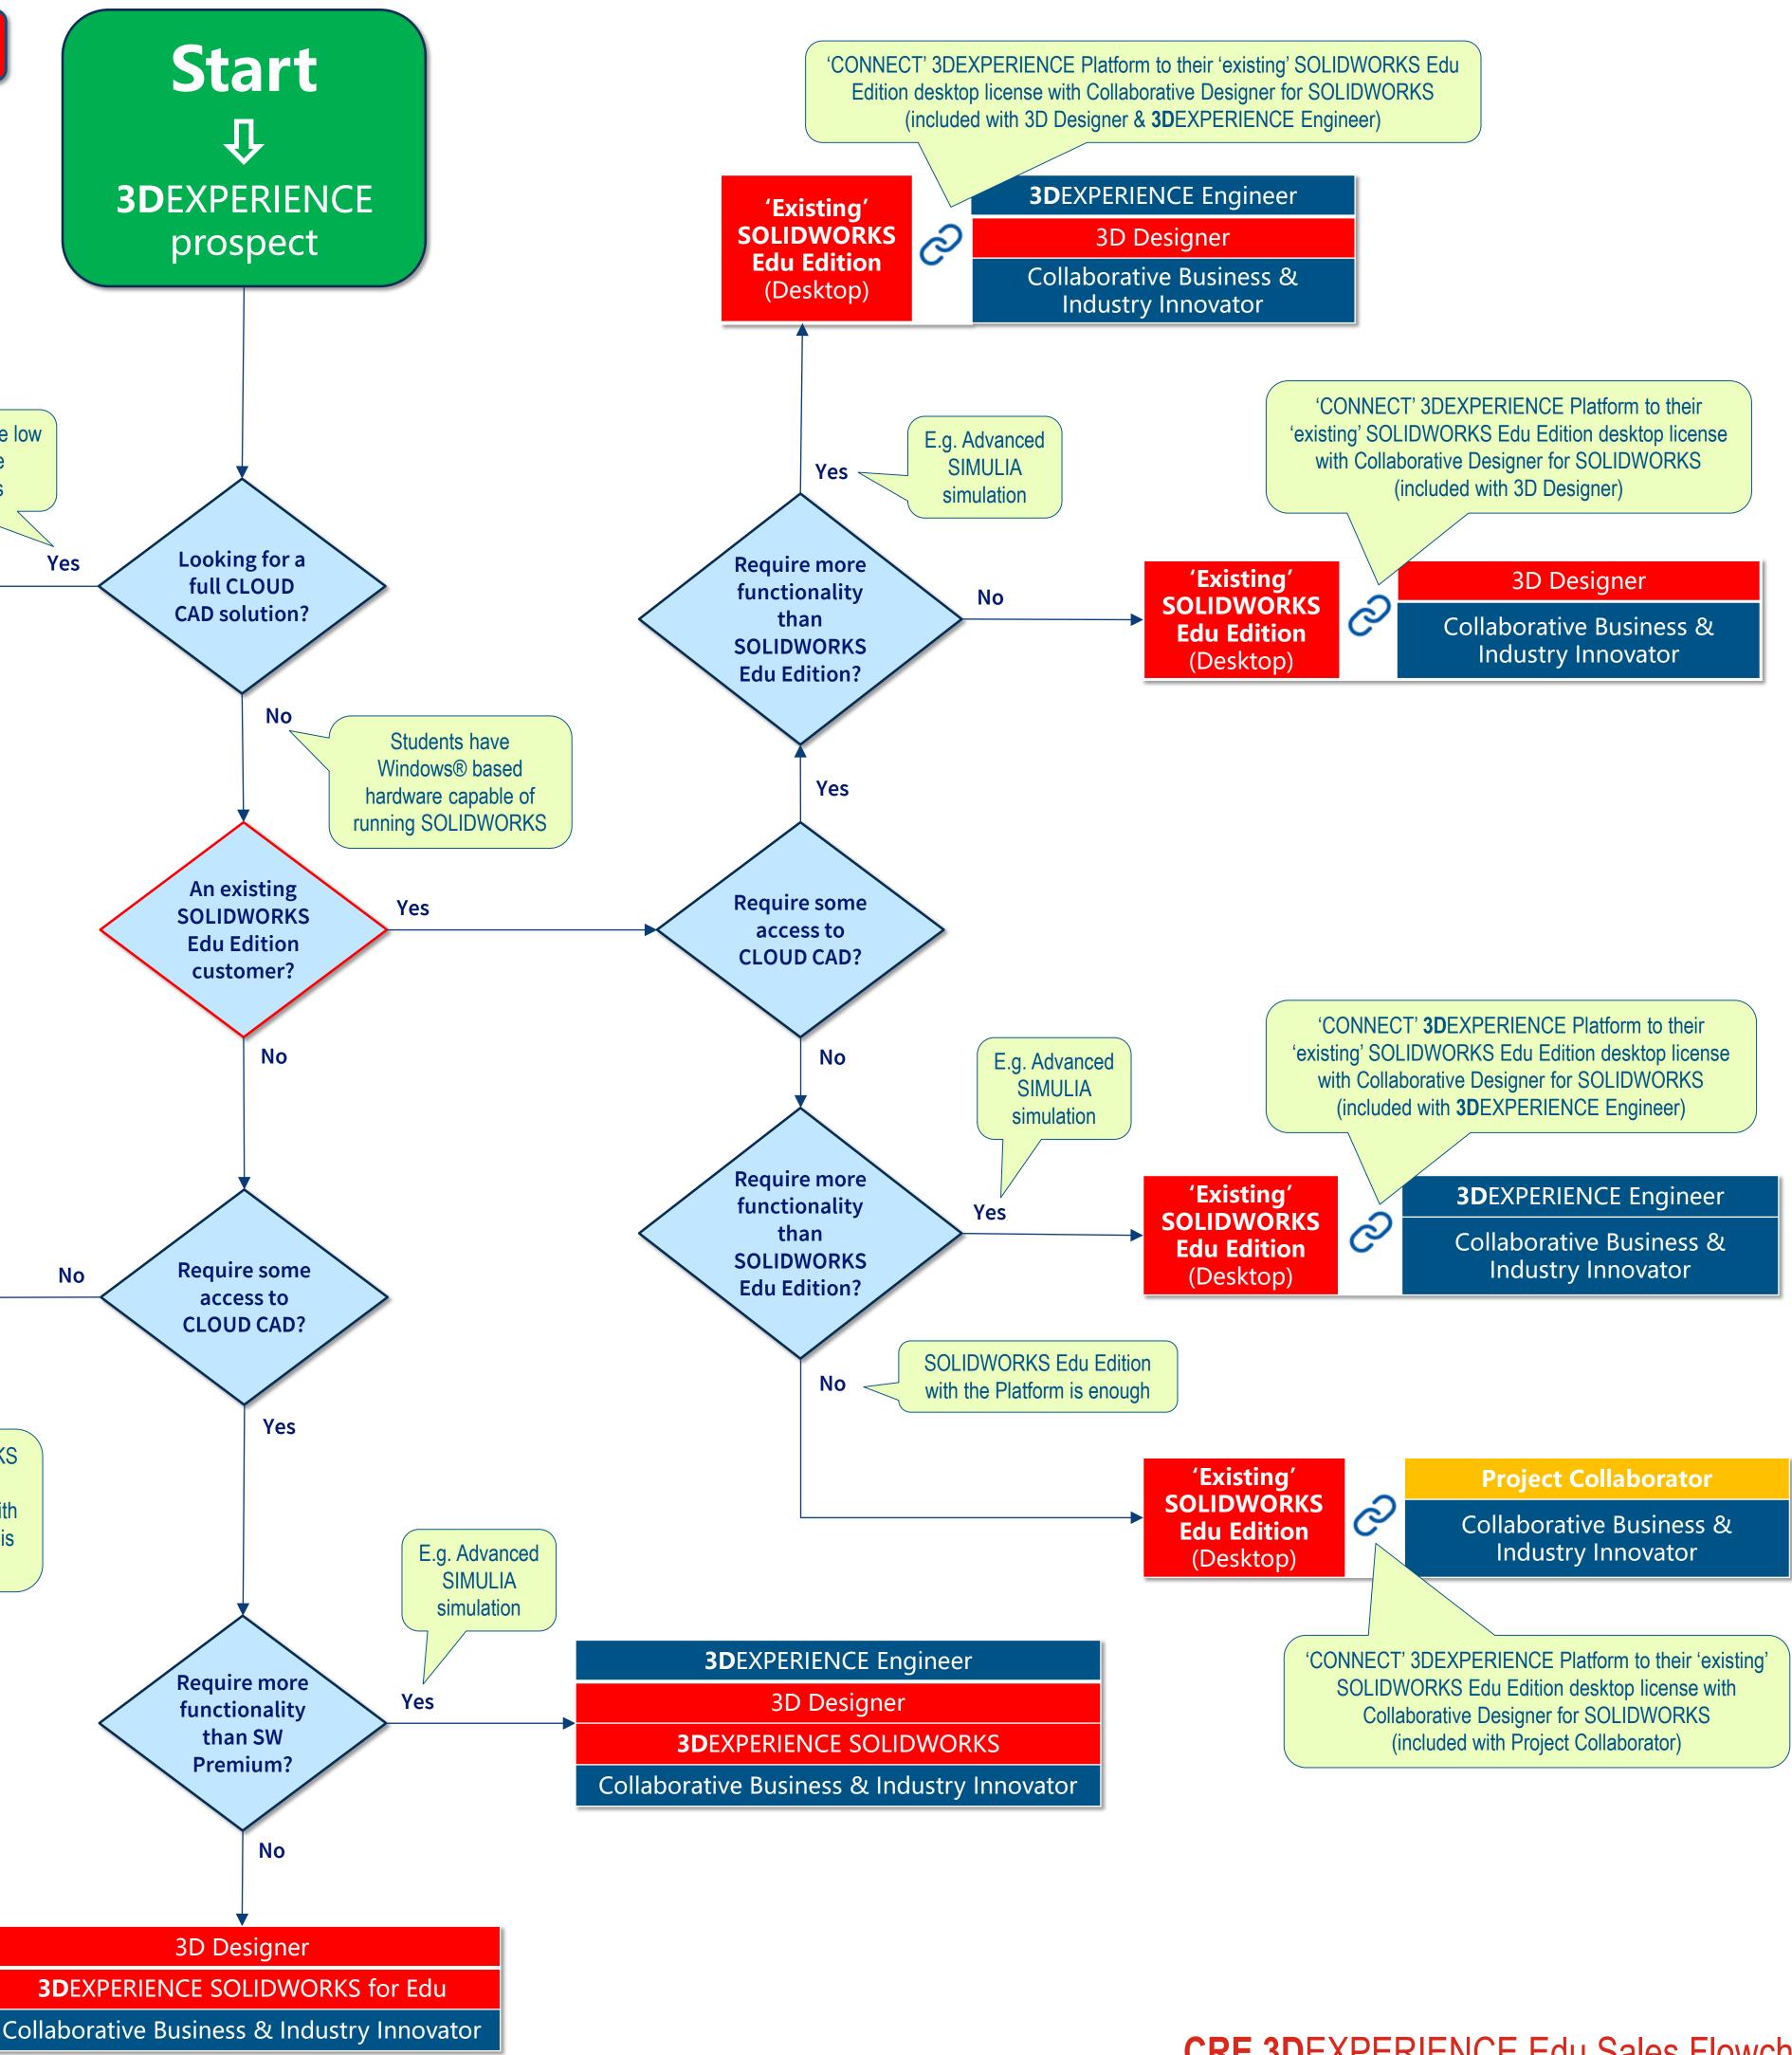

- licensing to SAAS licensing.
- SOLIDWORKS products included in the EDU Edition (e.g. Electrical, Composer, ...) beyond SOLIDWORKS Premium 3D CAD.
- Simulation capabilities from within SOLIDWORKS Premium are NOT included, at this time, within **3D**EXPERIENCE
- **3D**EXPERIENCE SOLIDWORKS needs to be updated every 6-8 weeks with each FD (Functional Drop) of the platform.

|                                              | Students ONLY have lo<br>power hardware<br>or Chromebooks |
|----------------------------------------------|-----------------------------------------------------------|
| 3D Designer                                  |                                                           |
| Collaborative Business<br>Industry Innovator | &                                                         |
|                                              |                                                           |
|                                              |                                                           |

**CRE 3D**EXPERIENCE Edu Sales Flowchart