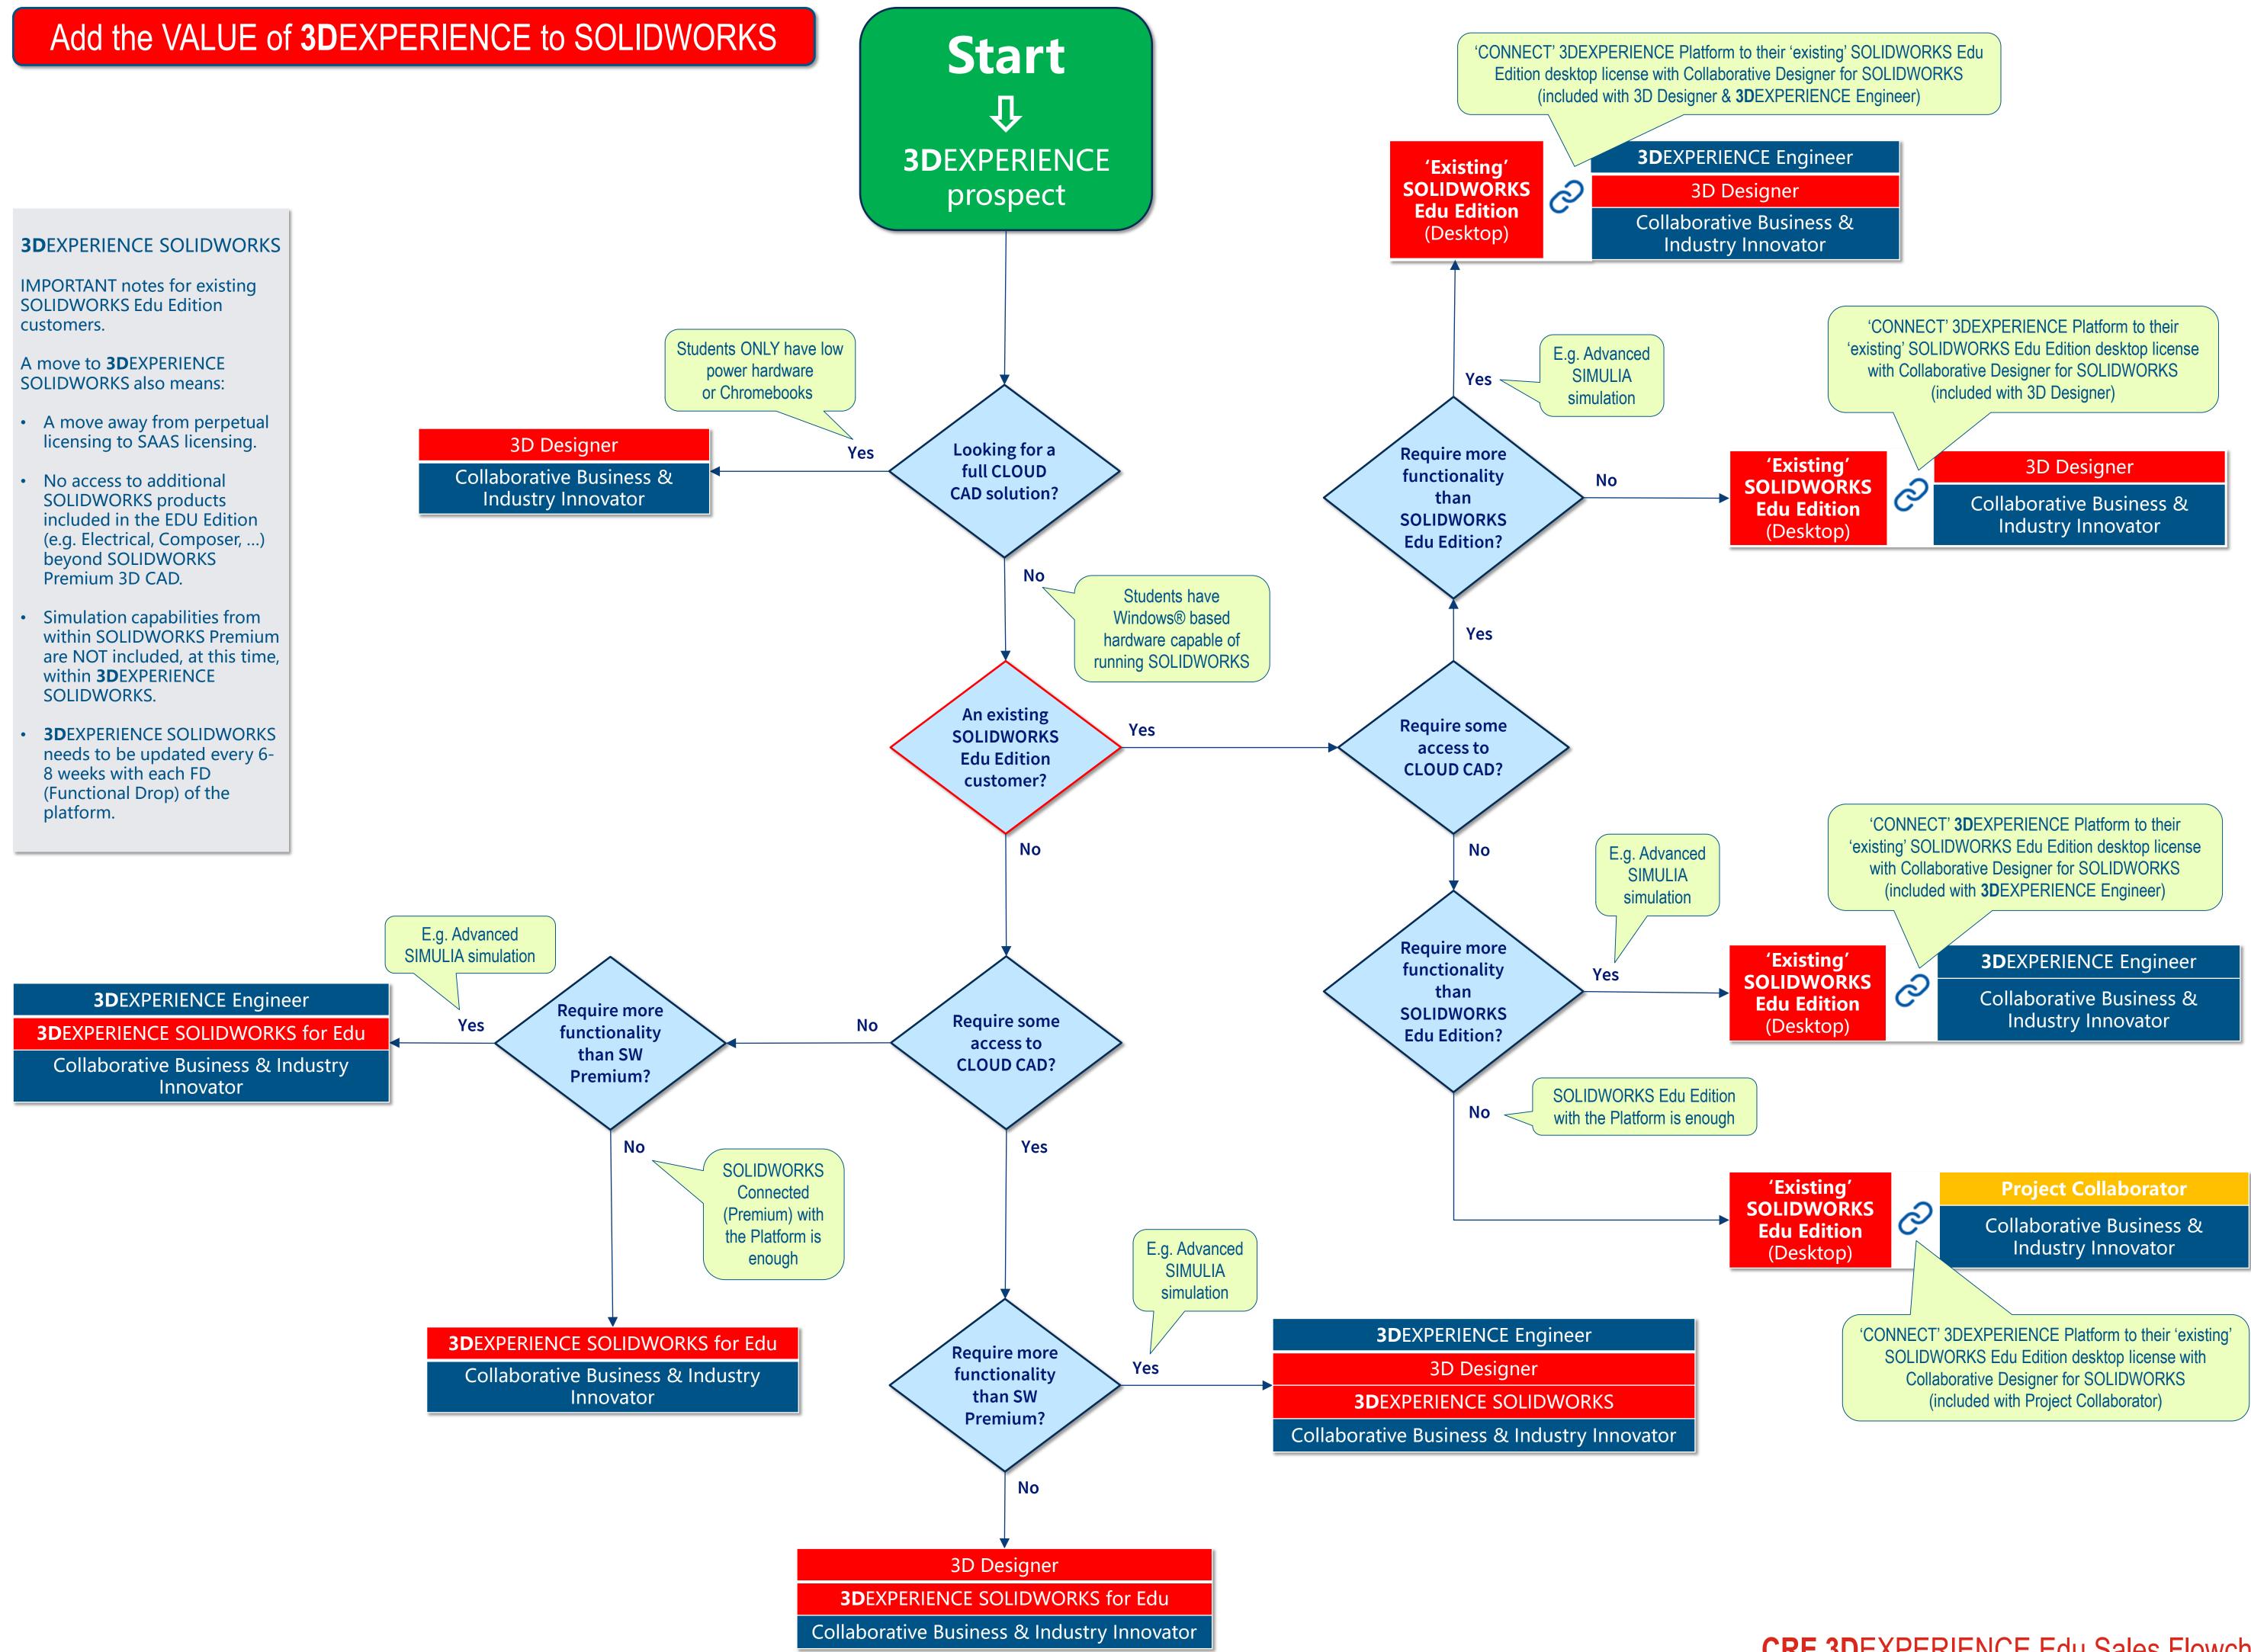

- licensing to SAAS licensing.
- SOLIDWORKS products included in the EDU Edition (e.g. Electrical, Composer, ...) beyond SOLIDWORKS Premium 3D CAD.
- Simulation capabilities from within SOLIDWORKS Premium are NOT included, at this time, within **3D**EXPERIENCE
- **3D**EXPERIENCE SOLIDWORKS needs to be updated every 6-8 weeks with each FD (Functional Drop) of the platform.

|                                              | Students ONLY have lo<br>power hardware<br>or Chromebooks |
|----------------------------------------------|-----------------------------------------------------------|
| 3D Designer                                  |                                                           |
| Collaborative Business<br>Industry Innovator | &                                                         |
|                                              |                                                           |
|                                              |                                                           |

**CRE 3D**EXPERIENCE Edu Sales Flowchart